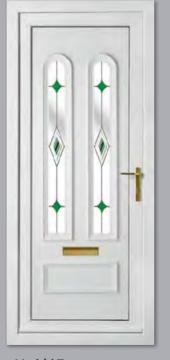

### Most doors featured are available as:

Diamond Lead

Plain Glazed

Georgian Bar

Seville One Patterned Colour White Frame White

Richmond One Patterned Colour White Frame White

Althorpe One Inverted Patterned Colour White Frame White