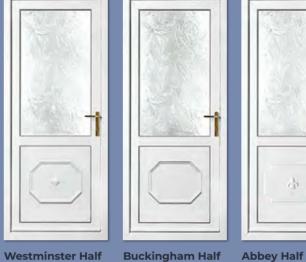

# **Conservatory** *Panels,* **Half** *Panels* & **Quarter** *Panels*

Windsor Two Patterned with Windsor One Patterned Side Panel

**Balmoral One Classic** Kensington One Patterned Side Panel

**Canterbury One** Diamond Lead **Side Panel** 

Patterned

Side Panel

Sandringham One Patterned Side Panel

**Manor Half** 