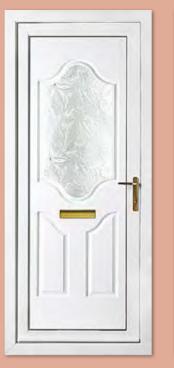

orgian Bar Colour White Frame White



Sandringham One Georgian Bar Colour White Frame White

Canterbury One Arched Georgian Bar Colour White Frame White



Madrid Two Patterned Colour White Frame White



**Balmoral One** Patterned Colour Red Frame White



Kensington Two Inverted Patterned Colour Chartwell Green Frame White

Kensington Two Diamond Lead Colour White Frame White



**Balmoral One Classic** Patterned Colour White Frame White



Windsor Two Patterned with Windsor One Patterned Side Panel Colour Black Brown Frame Black Brown





### Rockingham One Patterned

Colour White Frame White

### Most doors featured are available as:





Diamond Lead



Plain Glazed



Georgian Bar



Seville One Patterned Colour White Frame White



Richmond One Patterned Colour White Frame White



Althorpe One Inverted Patterned Colour White Frame White



Cambridge One Bow Fronted Colour White Frame White



Alnwick One Patterned Colour Red Frame White



Chatsworth One Patterned Colour White Frame White l C F





Oxford One Patterned Colour Black Brown Frame White



Blenheim One Patterned Colour White Frame White



Seville One Patterned Colour White Frame White



Malaga Five Patterned Colour Anthracite Grey Frame Anthracite Grey

Rome One Patterned Colour Chartwell Green Frame White



### Hamburg One Patterned

Colour White Frame White

### Backing Glass Options



Autumn



Cotswold



Stippolyte



Minster

Other backing glass options are available but may incur a surcharge, please ask for details.

09

### New and Exclusive

## Modern Collection

If you're looking for a