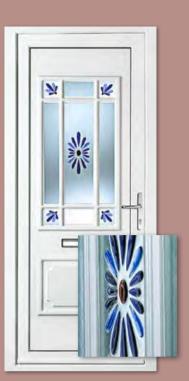

## Heritage Collection

The Heritage Collection offers a selection of colourful film lead, resin and sandblasted opaque designs with a modern twist: they have been cleverly produced via specialist colour film or with a computer generated resin application.