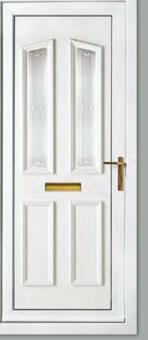

Windsor Two Patterned with Windsor One Patterned Side Panel Colour Black Brown Frame Black Brown