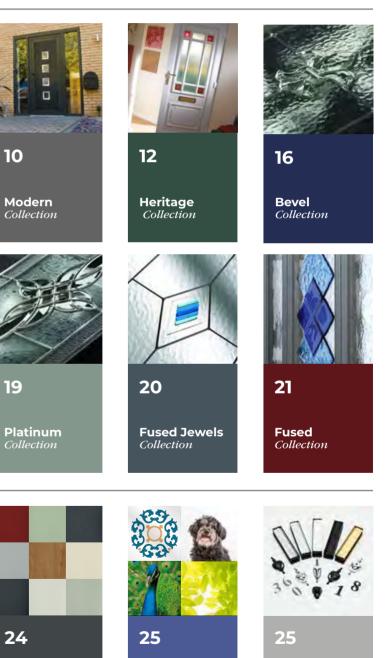

## **Choose** *your* Door Panel Style

Seville One

Sandringh One

Windsor Two

Canterbury One

Modern 5034

Reims One

Chatsworth One

Modern 5051

Richmond One

Althorpe One Inverted

Hamburg One

Modern 5082

Rockingham One

### **PVC-U Door** Collection

Balmoral One (Small Aperture)

Kensington Two (also available inverted)

Modern 5101

Rome One

The majority of door styles featured are available as a solid option, please ask for details.

## Modern Collection

If you're looking for a contemporary style that makes a real statement, the Modern Collection, featuring high grade, stainless-steel trims, is the perfect choice for your home.

10

Modern 5051 Paired Colour Oak Frame Oak

Modern 5034 Colour Black Brown Frame White

Modern 5082 Colour White Frame White

Colour Chartwell Green

Frame White

Modern 5131 Colour White Frame White

Modern 5101 Colour White Frame White

Modern 5101 Harmony Verona Colour Anthracite Grey Frame Anthracite Grey

Modern 5123 Colour White Frame White

## Heritage Collection

The Heritage Collection offers a selection of colourful film lead, resin and sandblasted opaque designs with a modern twist: they have been cleverly produced via specialist colour film or with a computer generated resin application.

## **Bevel** *Collection*

The Bevel Collection features specially seamed and carefully cut bevels that are uniquely handcrafted onto clear and opaque glass. These panels provide privacy whilst maximising the natural light in your home.

### **Platinum** *Collection*

The Platinum Collection provides luxurious and exclusive designs that showcase glass bevels nestled between finely patterned backgrounds and platinum coloured soldered joint leadwork. These are then encased between two sheets of crystal clear glass for a unique, smooth to the touch, finish.

### **Fused Jewels** *Collection*

The Fused Jewels Collection features door panels glazed with an imaginative fusion of handmade bevelled glass diamonds and shapes, which will sparkle and refract light and colour into your home.

### **Fused** *Collection*

The Fused Collection is a beautiful selection of unique, vivid and contemporary styles, carefully handmade by fusing together different coloured and unusually textured glass.