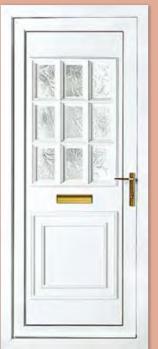

## **Choose** *your* Door Panel Style

Seville One

Sandringh One

Windsor Two

Canterbury One

Modern 5034

Reims One

Chatsworth One

### **PVC-U Door** Collection

Balmoral One (Small Aperture)

Kensington Two (also available inverted)

Modern 5101

Rome One

The majority of door styles featured are available as a solid option, please ask for details.