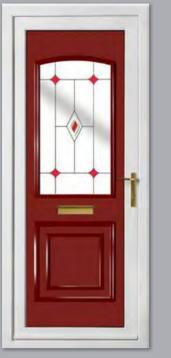

**Balmoral One** Patterned Colour Red Frame White

Kensington Two Inverted Patterned Colour Chartwell Green Frame White

Kensington Two Diamond Lead Colour White Frame White

**Balmoral One Classic** Patterned Colour White Frame White