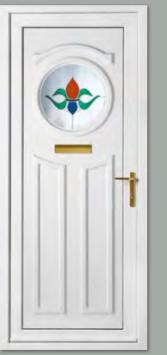

te



Richmond One Climbing Rose Colour White Frame White



Rome One Sandblasted Diamond Colour Anthracite Grey Frame Anthracite Grey



Kensington Two Climbing Rose Colour White Frame White

**Balmoral One** 

**Miniature Stars** 

Sandblasted

Colour White

Frame White



A DA

Frame White

Canterbury One Sandblasted Border Colour White Frame White



Sandringham One House Number Colour Red Frame White



Seville One Corner Blue Stars Colour White Frame White



31 1

Sandblasted Diamond Flowers Detail

Kensington Two Sandblasted **Diamond Flowers** 

Colour White Frame White



Blenheim One Resin Tay Colour White Frame White



Blenheim One Resin Tay Colour White Frame White



Malaga Five Resin Squirls Colour Red Frame White









Richmond One Resin Tweed Colour White Frame White



Blenheim One Resin Fleur De Lys



Oxford One Resin Forth Colour White Frame White



Kensington Two Resin Spey Colour White Frame White

\*

\*



Seville One Corner Red Stars Colour White Frame White

Seville One **Corner Blue Stars** Colour White Frame White



Kensington Two Resin Gerbera **Colour** Black Brown **Frame** Black Brown



Balmoral One Red Campion Colour White Frame White



Seville One Corner Green Stars Colour White Frame White

## **Bevel** *Collection*

The Bevel Collection features specially seamed and carefully cut bevels that are uniquely handcrafted onto clear and opaque glass. These panels provide privacy whilst maximising the natural light in your home.



**Diamond Cluster** Glass Detail



Kensington Two Astral Diamonds Colour White Frame White



**Balmoral