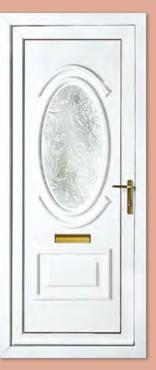

**Balmoral One** Patterned Colour Red Frame White

Kensington Two Inverted Patterned Colour Chartwell Green Frame White

Kensington Two Diamond Lead Colour White Frame White

**Balmoral One Classic** Patterned Colour White Frame White