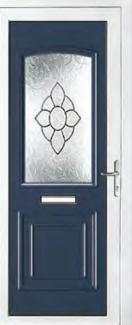

## **Classic** *Collection*

The Classic Collection features timeless styles available in Clear, Diamond Lead and Georgian Bar glass designs, all enhanced with decorative patterned or clear backing , glass options.

Canterbury One Arched Georgian Bar Colour White Frame White

Sandringham One Georgian Bar Colour White Frame White

Canterbury One Arched Georgian Bar Colour White Frame White

Madrid Two Patterned Colour White Frame White