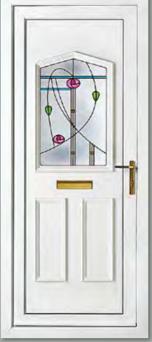

Canterbury One Arched Georgian Bar Colour White Frame White

Sandringham One Georgian Bar Colour White Frame White

Canterbury One Arched Georgian Bar Colour White Frame White

Madrid Two Patterned Colour White Frame White