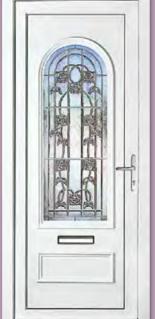

### Most doors featured are available as:

Diamond Lead

Plain Glazed

Georgian Bar

Seville One Patterned Colour White Frame White

Richmond One Patterned Colour White Frame White

Althorpe One Inverted Patterned Colour White Frame White