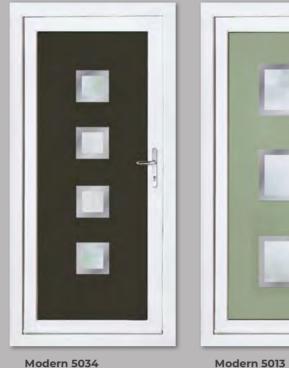

## Modern Collection

If you're looking for a contemporary style that makes a real statement, the Modern Collection, featuring high grade, stainless-steel trims, is the perfect choice for your home.

10

Modern 5051 Paired Colour Oak Frame Oak

Modern 5034 Colour Black Brown Frame White

Modern 5082 Colour White Frame White

Colour Chartwell Green

Frame White

Modern 5131 Colour White Frame White

Modern 5101 Colour White Frame White

Modern 5101 Harmony Verona Colour Anthracite Grey Frame Anthracite Grey