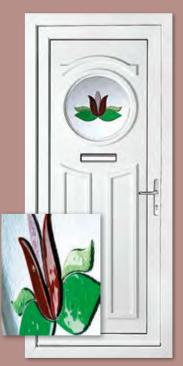

## Heritage Collection

The Heritage Collection offers a selection of colourful film lead, resin and sandblasted opaque designs with a modern twist: they have been cleverly produced via specialist colour film or with a computer generated resin application.