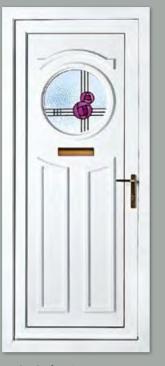

## **Choose** *your* Door Panel Style

Seville One

Sandringh One

Windsor Two

Canterbury One

Modern 5034

Reims One

Chatsworth One

### **PVC-U Door** Collection

Balmoral One (Small Aperture)

Kensington Two (also available inverted)

Modern 5101

Rome One

The majority of door styles featured are available as a solid option, please ask for details.