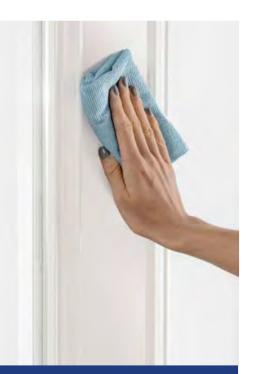

### **Keep your door** *looking great for longer*

Your new PVC-U door is extremely low maintenance and is very easy to clean. How often will depend on where you live. For instance, a coastal or industrialised location, or near a busy road, may mean cleaning is required a little more often.

### **Cleaning** *your door*

- Wash the door and door frame with warm soapy water and a soft, lint-free cloth to remove grime and atmospheric deposits.
- Never use a pressure washer or steam cleaner.
- Stubborn marks on the door frame may need to be tackled with a specialised PVC cleaner but please ensure you read the cleaning guidelines carefully so as to ensure suitability.
- Under no circumstances should you use any solvent based or abrasive cleaners and avoid the use of any adhesives or tack for temporary fixing i.e. For seasonal or other decorations.