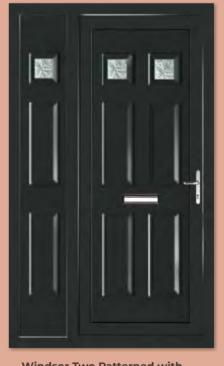

Windsor Two Patterned with Windsor One Patterned Side Panel Colour Black Brown Frame Black Brown