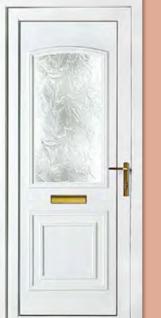

### Most doors featured are available as:

Diamond Lead

Plain Glazed

Georgian Bar

Seville One Patterned Colour White Frame White

Richmond One Patterned Colour White Frame White

Althorpe One Inverted Patterned Colour White Frame White