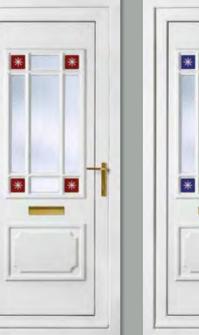

### Most doors featured are available as:

Diamond Lead

Plain Glazed

Georgian Bar

Seville One Patterned Colour White Frame White

Richmond One Patterned Colour White Frame White

Althorpe One Inverted Patterned Colour White Frame White