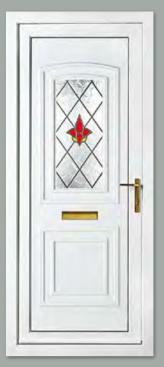

12

Seville One Corner Red Stars Colour White Frame White

Balmoral One Classic Climbing Rose Colour White Frame White

Kensington Two Sandblasted **Edwardian Border** Colour White Frame White

Richmond One Climbing Rose Colour White Frame White