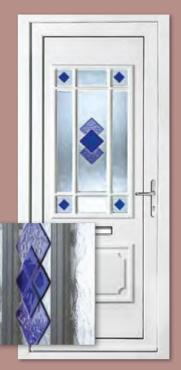

**Diamond Cluster** Glass Detail

Kensington Two Astral Diamonds Colour White Frame White

**Balmoral One Ceramic Diamond Trio** Colour White Frame White

Chatsworth One Bullion Colour Chartwell Green Frame Chartwell Green

Balmoral One Classic Astral Fleur de Lys Colour White Frame White

Colour White

Frame White

Rockingham One Ceramic Diamond Star Colour White Frame White

Madrid Two Astral Pisces Colour White Frame White

\_

Rockingham One Astral Virgo Colour White Frame White