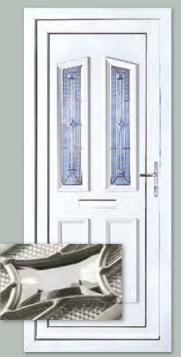

Windsor Two Patterned with Windsor One Patterned Side Panel Colour Black Brown Frame Black Brown