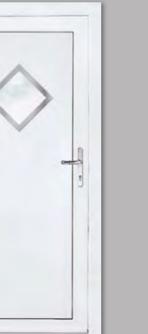

**Balmoral One** Patterned Colour Red Frame White

Kensington Two Inverted Patterned Colour Chartwell Green Frame White

Kensington Two Diamond Lead Colour White Frame White

**Balmoral One Classic** Patterned Colour White Frame White