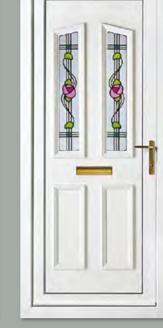

### **PVC-U Door** Collection

Balmoral One (Small Aperture)

Kensington Two (also available inverted)

Modern 5101

Rome One

The majority of door styles featured are available as a solid option, please ask for details.