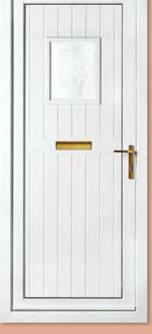

d Two Patterned Colour White Frame White



**Balmoral One** Patterned Colour Red Frame White



Kensington Two Inverted Patterned Colour Chartwell Green Frame White

Kensington Two Diamond Lead Colour White Frame White



**Balmoral One Classic** Patterned Colour White Frame White



Windsor Two Patterned with Windsor One Patterned Side Panel Colour Black Brown Frame Black Brown





### Rockingham One Patterned

Colour White Frame White

### Most doors featured are available as:





Diamond Lead



Plain Glazed



Georgian Bar



Seville One Patterned Colour White Frame White



Richmond One Patterned Colour White Frame White



Althorpe One Inverted Patterned Colour White Frame White



Cambridge One Bow Fronted Colour White Frame White



Alnwick One Patterned Colour Red Frame White



Chatsworth One Patterned Colour White Frame White l C F





Oxford One Patterned Colour Black Brown Frame White



Blenheim One Patterned Colour White Frame White



Seville One Patterned Colour White Frame White



Malaga Five Patterned Colour Anthracite Grey Frame Anthracite Grey

Rome One Patterned Colour Chartwell Green Frame White



### Hamburg One Patterned

Colour White Frame White

### Backing Glass Options



Autumn



Cotswold



Stippolyte



Minster

Other backing glass options are available but may incur a surcharge, please ask for details.

09

### New and Exclusive

## Modern Collection

If you're looking for a contemporary style that makes a real statement, the Modern Collection, featuring high grade, stainless-steel trims, is the perfect choice for your home.



10

Mo