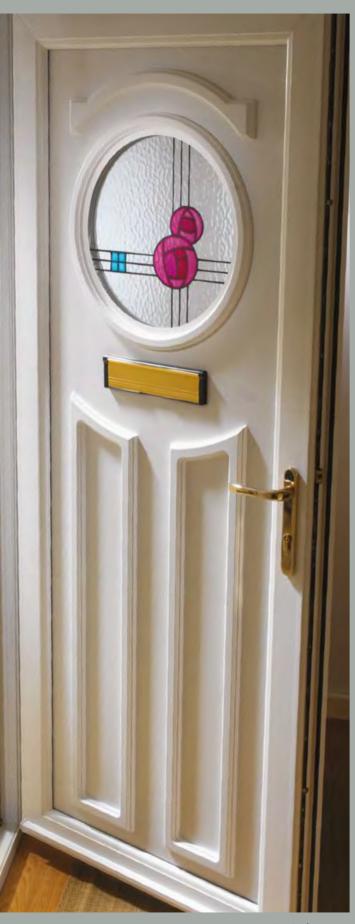

## Heritage Collection

The Heritage Collection offers a selection of colourful film lead, resin and sandblasted opaque designs with a modern twist: they have been cleverly produced via specialist colour film or with a computer generated resin application.

12

Seville One Corner Red Stars Colour White Frame White

Balmoral One Classic Climbing Rose Colour White Frame White

Kensington Two Sandblasted **Edwardian Border** Colour White Frame White

Richmond One Climbing Rose Colour White Frame White

Rome One Sandblasted Diamond Colour Anthracite Grey Frame Anthracite Grey

Kensington Two Climbing Rose Colour White Frame White

**Balmoral One** 

**Miniature Stars** 

Sandblasted

Colour White

Frame White

A DA