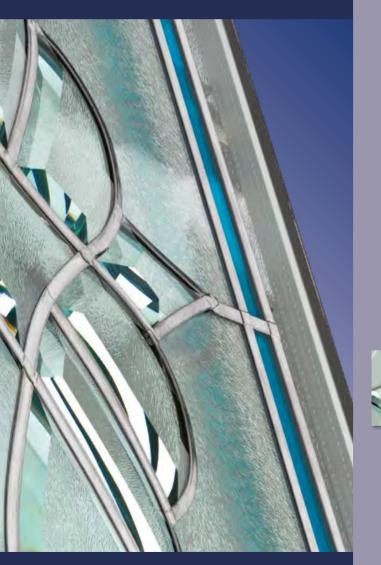

## **Bevel** *Collection*

The Bevel Collection features specially seamed and carefully cut bevels that are uniquely handcrafted onto clear and opaque glass. These panels provide privacy whilst maximising the natural light in your home.