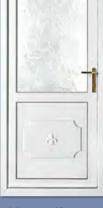

# **Conservatory** *Panels,* **Half** *Panels* & **Quarter** *Panels*

Windsor Two Patterned with Windsor One Patterned Side Panel

**Balmoral One Classic** Kensington One Patterned Side Panel

**Canterbury One** Diamond Lead **Side Panel** 

Patterned

Side Panel

Sandringham One Patterned Side Panel

**Manor Half** 