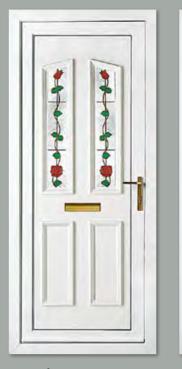

12

Seville One Corner Red Stars Colour White Frame White

Balmoral One Classic Climbing Rose Colour White Frame White

Kensington Two Sandblasted **Edwardian Border** Colour White Frame White

Richmond One Climbing Rose Colour White Frame White