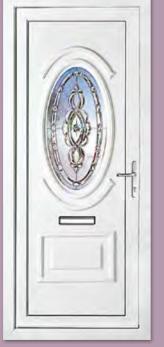

### **PVC-U Door** Collection

Balmoral One (Small Aperture)

Kensington Two (also available inverted)

Modern 5101

Rome One

The majority of door styles featured are available as a solid option, please ask for details.