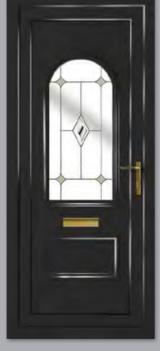

Windsor Two Patterned with Windsor One Patterned Side Panel Colour Black Brown Frame Black Brown