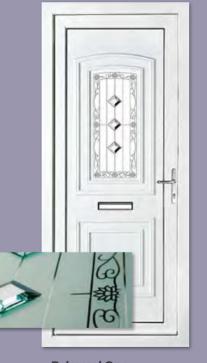

**Diamond Cluster** Glass Detail

Kensington Two Astral Diamonds Colour White Frame White

**Balmoral One Ceramic Diamond Trio** Colour White Frame White

Chatsworth One Bullion Colour Chartwell Green Frame Chartwell Green