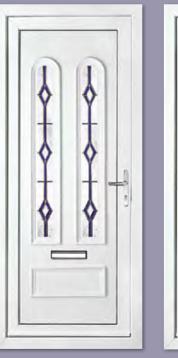

## **Choose** *your* Door Panel Style

Seville One

Sandringh One

Windsor Two

Canterbury One

Modern 5034

Reims One

Chatsworth One

### Most doors featured are available as:

Diamond Lead

Plain Glazed

Georgian Bar

Seville One Patterned Colour White Frame White

Richmond One Patterned Colour White Frame White

Althorpe One Inverted Patterned Colour White Frame White