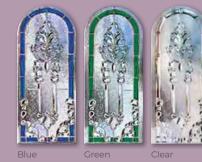

### **Crystal Aurora Options**

Balmoral One Classic Crystal Vega Blue Colour White Frame White

Richmond One Crystal Sirius Colour White Frame White

Rockingham One Crystal Aurora Blue Colour Anthracite Grey Frame Anthracite Grey