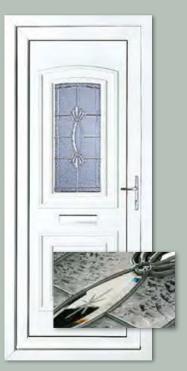

## **Choose** *your* Door Panel Style

Seville One

Sandringh One

Windsor Two

Canterbury One

Modern 5034

Reims One

Chatsworth One

### **PVC-U Door** Collection

Balmoral One (Small Aperture)

Kensington Two (also available inverted)

Modern 5101

Rome One

The majority of door styles featured are available as a solid option, please ask for details.

### Most doors featured are available as:

Diamond Lead

Plain Glazed

Georgian Bar

Seville One Patterned Colour White Frame White

Richmond One Patterned Colour White Frame White

Althorpe One Inverted Patterned Colour White Frame White