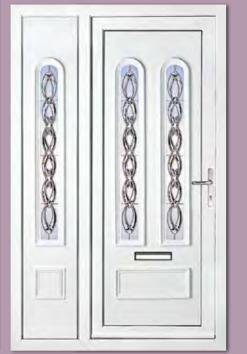

Windsor Two Patterned with Windsor One Patterned Side Panel Colour Black Brown Frame Black Brown