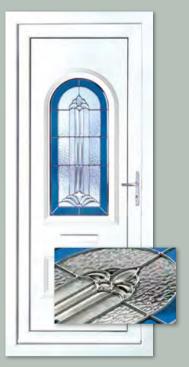

### Most doors featured are available as:

Diamond Lead

Plain Glazed

Georgian Bar

Seville One Patterned Colour White Frame White

Richmond One Patterned Colour White Frame White

Althorpe One Inverted Patterned Colour White Frame White