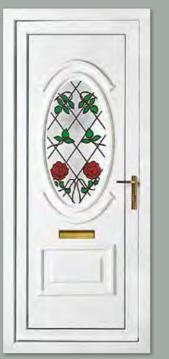

12

Seville One Corner Red Stars Colour White Frame White

Balmoral One Classic Climbing Rose Colour White Frame White

Kensington Two Sandblasted **Edwardian Border** Colour White Frame White

Richmond One Climbing Rose Colour White Frame White