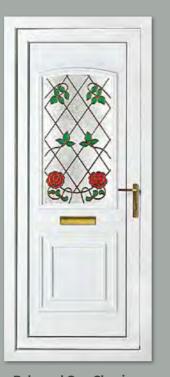

**Balmoral One** Patterned Colour Red Frame White

Kensington Two Inverted Patterned Colour Chartwell Green Frame White

Kensington Two Diamond Lead Colour White Frame White

**Balmoral One Classic** Patterned Colour White Frame White