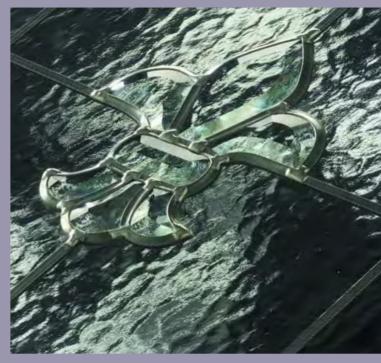

Richmond One Resin Tweed Colour White Frame White

Blenheim One Resin Fleur De Lys

Oxford One Resin Forth Colour White Frame White

Kensington Two Resin Spey Colour White Frame White

\*

\*

Seville One Corner Red Stars Colour White Frame White