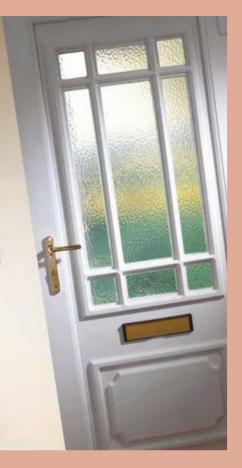

### **PVC-U Door** Collection

Balmoral One (Small Aperture)

Kensington Two (also available inverted)

Modern 5101

Rome One

The majority of door styles featured are available as a solid option, please ask for details.