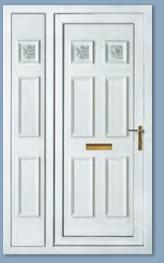

### **PVC-U Door** Collection

Balmoral One (Small Aperture)

Kensington Two (also available inverted)

Modern 5101

Rome One

The majority of door styles featured are available as a solid option, please ask for details.