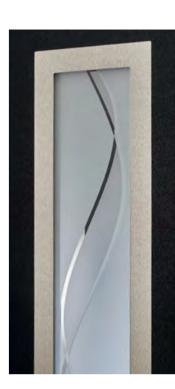

## **Bevel** *Collection*

The Bevel Collection features specially seamed and carefully cut bevels that are uniquely handcrafted onto clear and opaque glass. These panels provide privacy whilst maximising the natural light in your home.

**Diamond Cluster** Glass Detail

Kensington Two Astral Diamonds Colour White Frame White

**Balmoral One Ceramic Diamond Trio** Colour White Frame White

Chatsworth One Bullion Colour Chartwell Green Frame Chartwell Green