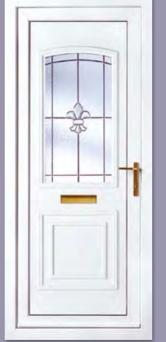

### Most doors featured are available as:

Diamond Lead

Plain Glazed

Georgian Bar

Seville One Patterned Colour White Frame White

Richmond One Patterned Colour White Frame White

Althorpe One Inverted Patterned Colour White Frame White