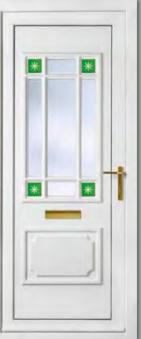

Modern 5034 Colour Black Brown Frame White

Modern 5082 Colour White Frame White

Colour Chartwell Green

Frame White

Modern 5131 Colour White Frame White

Modern 5101 Colour White Frame White

Modern 5101 Harmony Verona Colour Anthracite Grey Frame Anthracite Grey