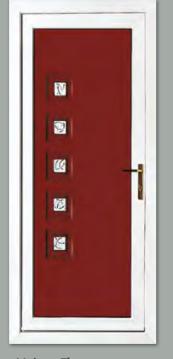

## Modern Collection

If you're looking for a contemporary style that makes a real statement, the Modern Collection, featuring high grade, stainless-steel trims, is the perfect choice for your home.

10

Modern 5051 Paired Colour Oak Frame Oak

Modern 5034 Colour Black Brown Frame White

Modern 5082 Colour White Frame White

Colour Chartwell Green

Frame White

Modern 5131 Colour White Frame White

Modern 5101 Colour White Frame White

Modern 5101 Harmony Verona Colour Anthracite Grey Frame Anthracite Grey