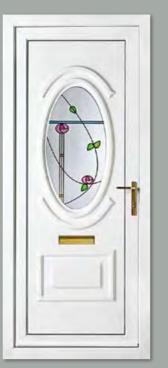

Richmond One Resin Tweed Colour White Frame White

Blenheim One Resin Fleur De Lys

Oxford One Resin Forth Colour White Frame White

Kensington Two Resin Spey Colour White Frame White

\*

\*

Seville One Corner Red Stars Colour White Frame White